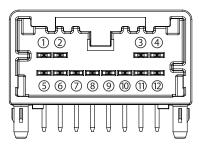

## EV West - Model S Tesla Battery BMS PCB Board Rev. A, B, & C

Revision 1.2 - 9/22

View: Looking at the FRONT Side of the BMS PCB Connector

Position # - Color

- 1 Purple Thermistor (See Note)
- 2 Pink Thermistor
- 3 Purple Thermistor
- 4 Pink Thermistor
- 5 Blue C6+
- 6 Yellow C4+
- 7 Red C2+
- 8 Black C1- (Module Negative)
- 9 (no wire in this position)
- 10 Brown C1+
- 11 Orange C3+
- 12 Green C5+

On Board Connector View: Looking into the receptacle.

Thermistor Note: Tesla has changed pin postions for the battery thermistors. It's important to use an Ohm meter to find the 2 proper wires for each thermistor. To find a matched pair, use the Ohm meter to find each pair with 5k-10k Ohm between the wires, this is a valid output for the thermistor. These pairs might be Pink/Pink or Pink/Purple.