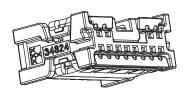

## EV West - Model S Tesla Battery BMS PCB Board Rev. A, B, & C

Revision 1.2 - 9/22

View: Looking at the FRONT Side of the BMS PCB Connector

Position # - Color

- 1 Purple Thermistor (See Note)
- 2 Pink Thermistor
- 3 Purple Thermistor
- 4 Pink Thermistor
- 5 Blue C6+
- 6 Yellow C4+
- 7 Red C2+
- 8 Black C1- (Module Negative)
- 9 (no wire in this position)
- 10 Brown C1+
- 11 Orange C3+
- 12 Green C5+

On Board Connector View: Looking into the receptacle.

Thermistor Note: Tesla has changed pin postions for the battery thermistors. It's important to use an Ohm meter to find the 2 proper wires for each thermistor. To find a matched pair, use the Ohm meter to find each pair with 5k-10k Ohm between the wires, this is a valid output for the thermistor. These pairs might be Pink/Pink or Pink/Purple.