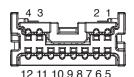

## EV West - Model S Tesla Battery BMS PCB Board Rev. A, B, & C

Revision 1.2 - 9/22

View: Looking at the FRONT Side of the BMS PCB Connector

Position # - Color

- 1 Purple Thermistor (See Note)
- 2 Pink Thermistor
- 3 Purple Thermistor
- 4 Pink Thermistor
- 5 Blue C6+
- 6 Yellow C4+
- 7 Red C2+
- 8 Black C1- (Module Negative)
- 9 (no wire in this position)
- 10 Brown C1+
- 11 Orange C3+
- 12 Green C5+

On Board Connector View: Looking into the receptacle.

Thermistor Note: Tesla has changed pin postions for the battery thermistors. It's important to use an Ohm meter to find the 2 proper wires for each thermistor. To find a matched pair, use the Ohm meter to find each pair with 5k-10k Ohm between the wires, this is a valid output for the thermistor. These pairs might be Pink/Pink or Pink/Purple.